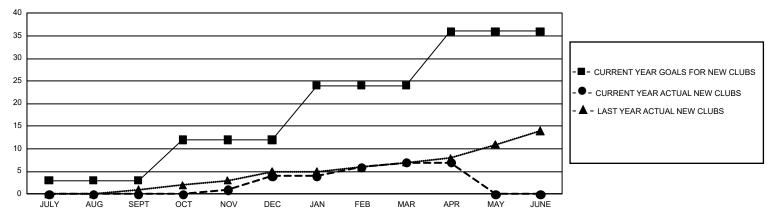

| 0           | 6             | JULY/AUG/SEPT         | 1,002                  | 576                     | 572                                                |  |
| OCT/NOV/DEC   | 27            | 4           | 9             | OCT/NOV/DEC           | 1,341                  | 586                     | 939                                                |  |
| JAN/FEB/MAR   | 36            | 3           | 11            | JAN/FEB/MAR           | 1,743                  | 761                     | 473                                                |  |
| APR/MAY/JUNE  | 36            | 0           | 1             | APR/MAY/JUNE          | 1,404                  | 113                     | 150                                                |  |

## GOALS AND ACTUAL NEW CLUBS CUMULATIVE



## GOALS AND ACTUAL MEMBERS CUMULATIVE



| DROPPED CLUBS: 27             |       | 727 CLUBS OF 1,492 ADDED 1 OR | GENDER DISTRIBUTION             |                 |       |
|-------------------------------|-------|-------------------------------|---------------------------------|-----------------|-------|
|                               |       | MORE NEW MEMBERS              | MALE                            | 21,789 (70.07%) |       |
| DROPPED MEMBERS               |       |                               | FEMALE                          | 9,308 (29.93%)  |       |
| DECEASED                      | 228   | CLICK HERE FOR CUMULATIVE     | TOTAL FAMILY UNIT MEMBERS       |                 | 2,859 |
| CLUB CANCELLED 98 OTHER 1,809 |       | MEMBERSHIP DATA               | FAMILY MEMBE