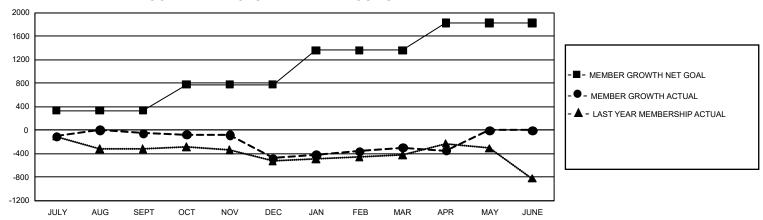

## GOALS AND ACTUAL MEMBERS CUMULATIVE

| DROPPED CLUBS: 27             |       | 727 CLUBS OF 1,492 ADDED 1 OR | GENDER DISTRIBUTION             |                 |       |
|-------------------------------|-------|-------------------------------|---------------------------------|-----------------|-------|
|                               |       | MORE NEW MEMBERS              | MALE                            | 21,789 (70.07%) |       |
| DROPPED MEMBERS               |       |                               | FEMALE                          | 9,308 (29.93%)  |       |
| DECEASED                      | 228   | CLICK HERE FOR CUMULATIVE     | TOTAL FAMILY UNIT MEMBERS       |                 | 2,859 |
| CLUB CANCELLED 98 OTHER 1,809 |       | MEMBERSHIP DATA               | FAMILY MEMBERS PAYING HALF DUES |                 | 1,462 |
| TOTAL                         | 2,135 |                               |                                 |                 |       |